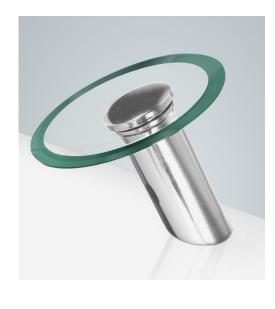

## CHROME COMMERCIAL WATERFALL AUTOMATIC MOTION SENSOR FAUCET SPECIFICATIONS

## FEATURES

Commercial Grade Faucet, ADA Compliant, Cast Brass Spout, Quick Connect Fittings, Integrated Water Shut-off, Hygienic Line Flush, Water Usage and Battery Strength Reporting, Self-adapting Sensor unit: inch