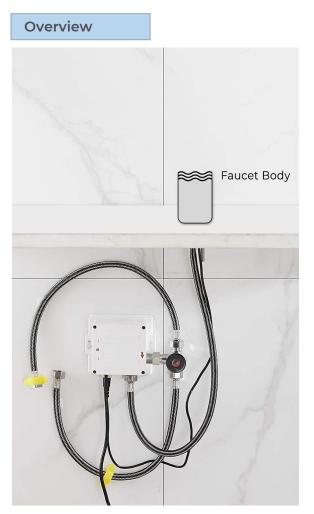

## FEATURES

Commercial Grade Faucet, ADA Compliant, Cast Brass Spout, Quick Connect Fittings, Integrated Water Shut-off, Hygienic Line Flush, Water Usage and Battery Strength Reporting, Self-adapting Sensor unit: inch